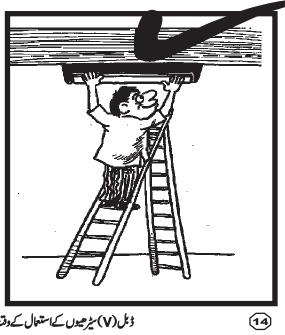

میرهی پربیک وقت صرف ایک آدی چڑھے۔

13

ڈ بل(V) سٹر ھیوں کے استعال کے وقت ان کے درمیان کھڑے ہونے کی کوشش نہ کریں۔

بھاری سیر هیوں کو لگاتے وقت ایک سے زیادہ افراد کی مدرحاصل کریں۔

سیر حیول کی نقل وحمل کے دوران اردگر دیے گز رنے والے افراد کی حفاظت کا خیال رکھیں۔